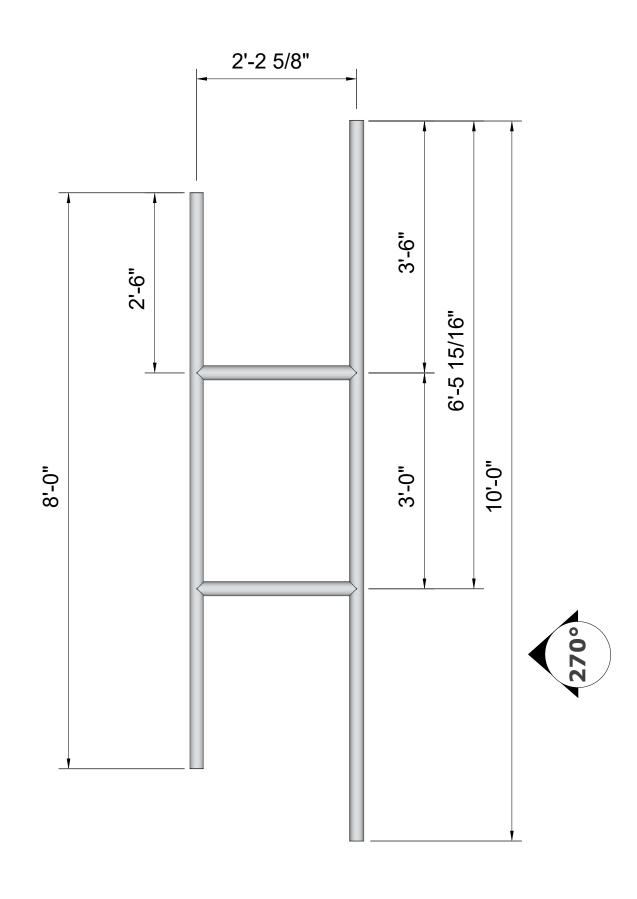

The Original Mount
Build Not Destroy

2512 Route 73 North, Cinnaminson, NJ 08077

VC-STAND-OFF ELEVATION VIEW SCALE: 3/4"=1'-0"(1:16)

VCMCP12 - PLAN VIEW

SCALE: 3/4"=1'-0"(1:16)