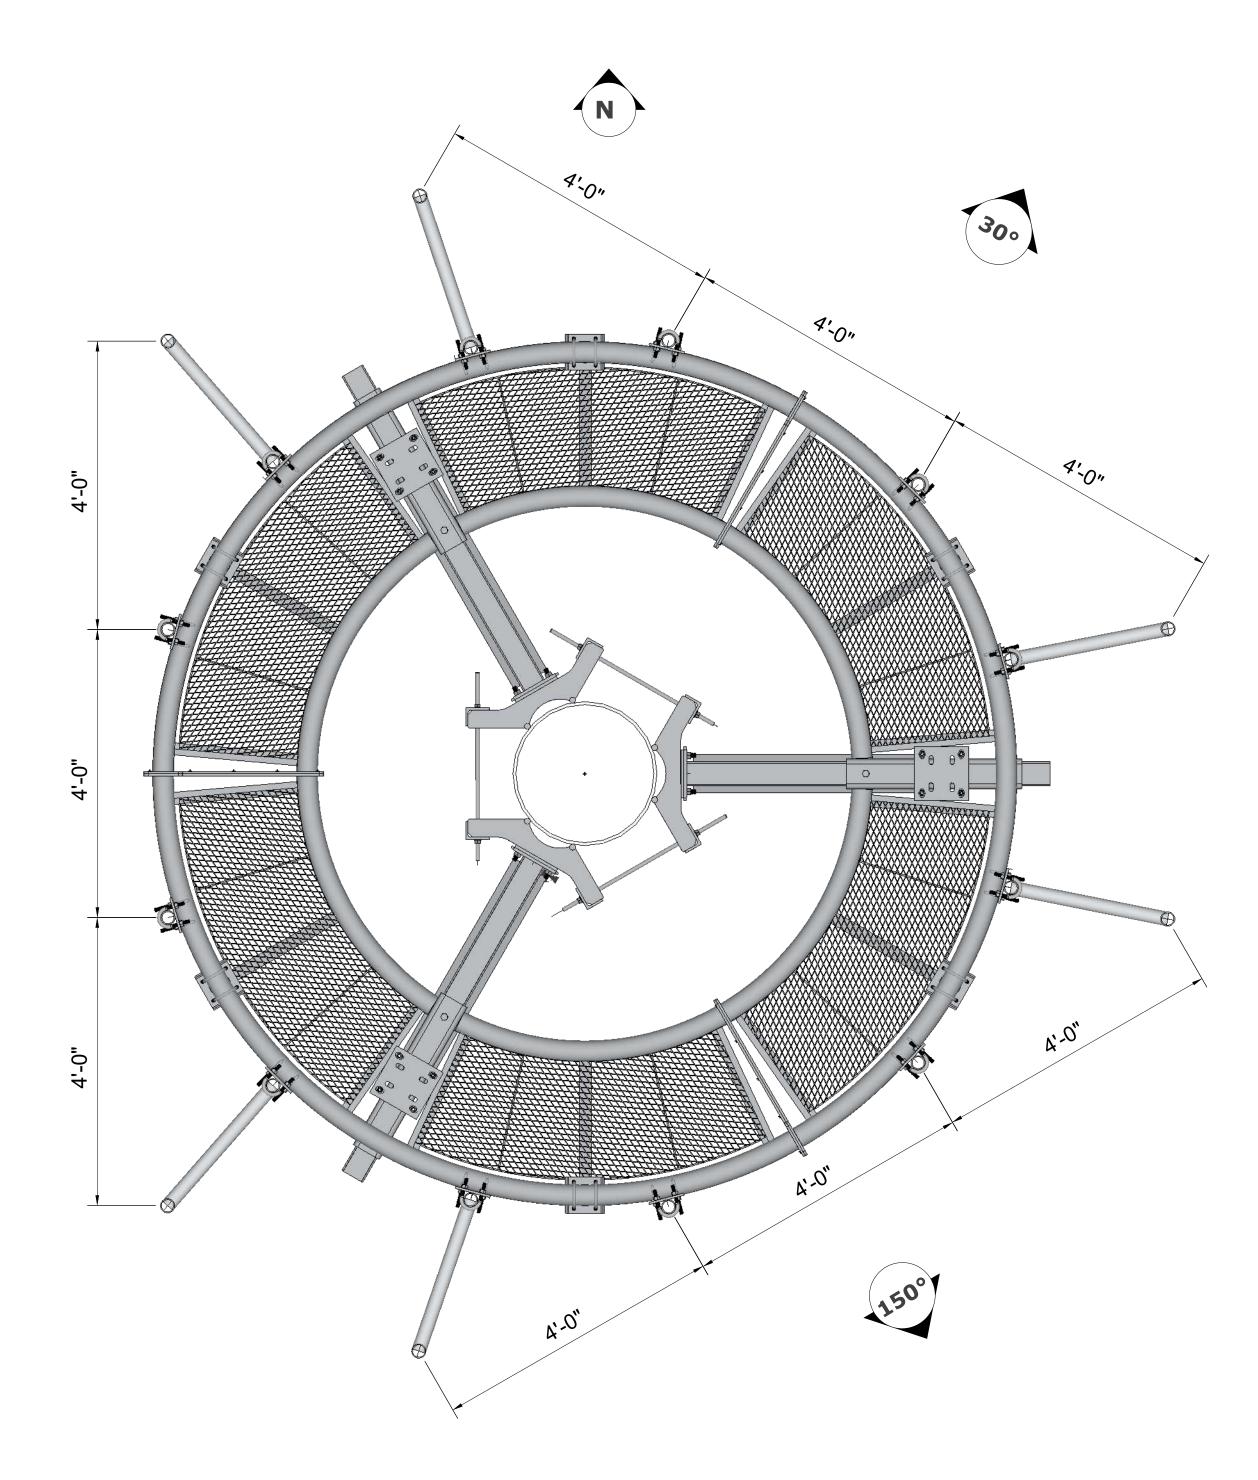

## VCMCP12 - APPURTENANCES FINAL ORIENTATION PLAN VIEW

SCALE: 3/4"=1'-0"(1:16)

The Original Mount
Build Not Destroy

2512 Route 73 North, Cinnaminson, NJ 08077

VC-STAND-OFF ELEVATION VIEW SCALE: 3/4"=1'-0"(1:16)

VCMCP12 - PLAN VIEW

SCALE: 3/4"=1'-0"(1:16)