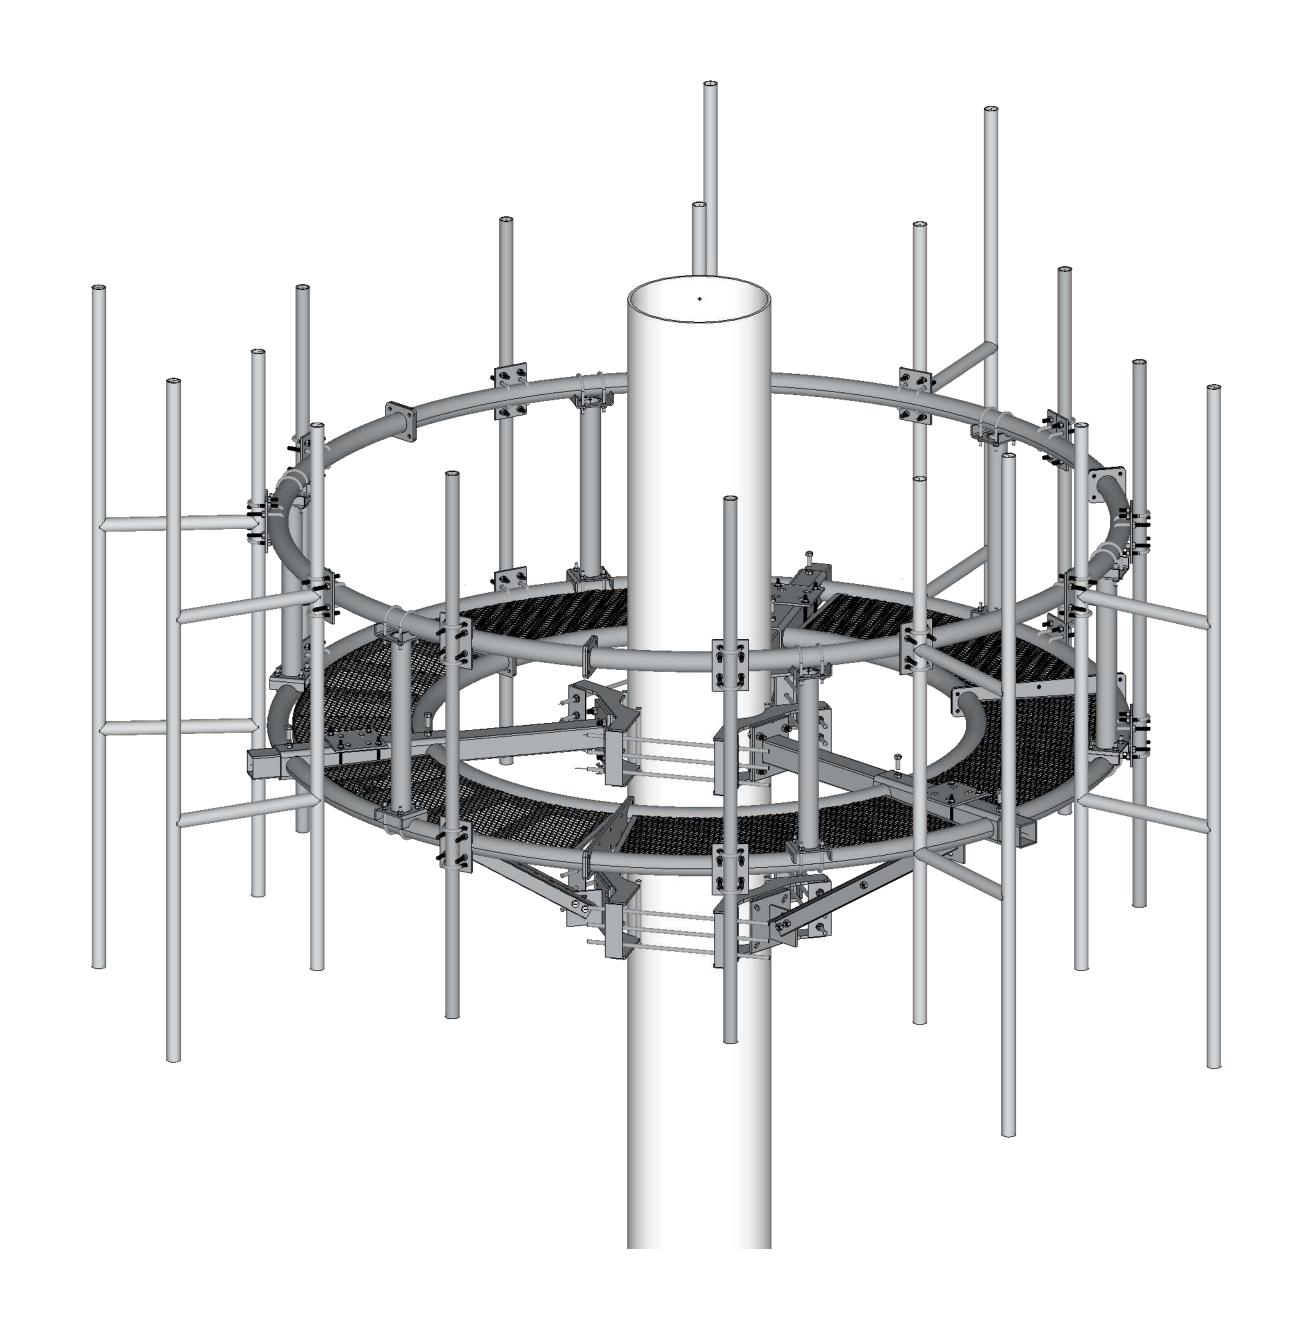

The Original Mount
Build Not Destroy

2512 Route 73 North, Cinnaminson, NJ 08077

VC-STAND-OFF ELEVATION VIEW SCALE: 3/4"=1'-0"(1:16)

VCMCP12 - PLAN VIEW

SCALE: 3/4"=1'-0"(1:16)