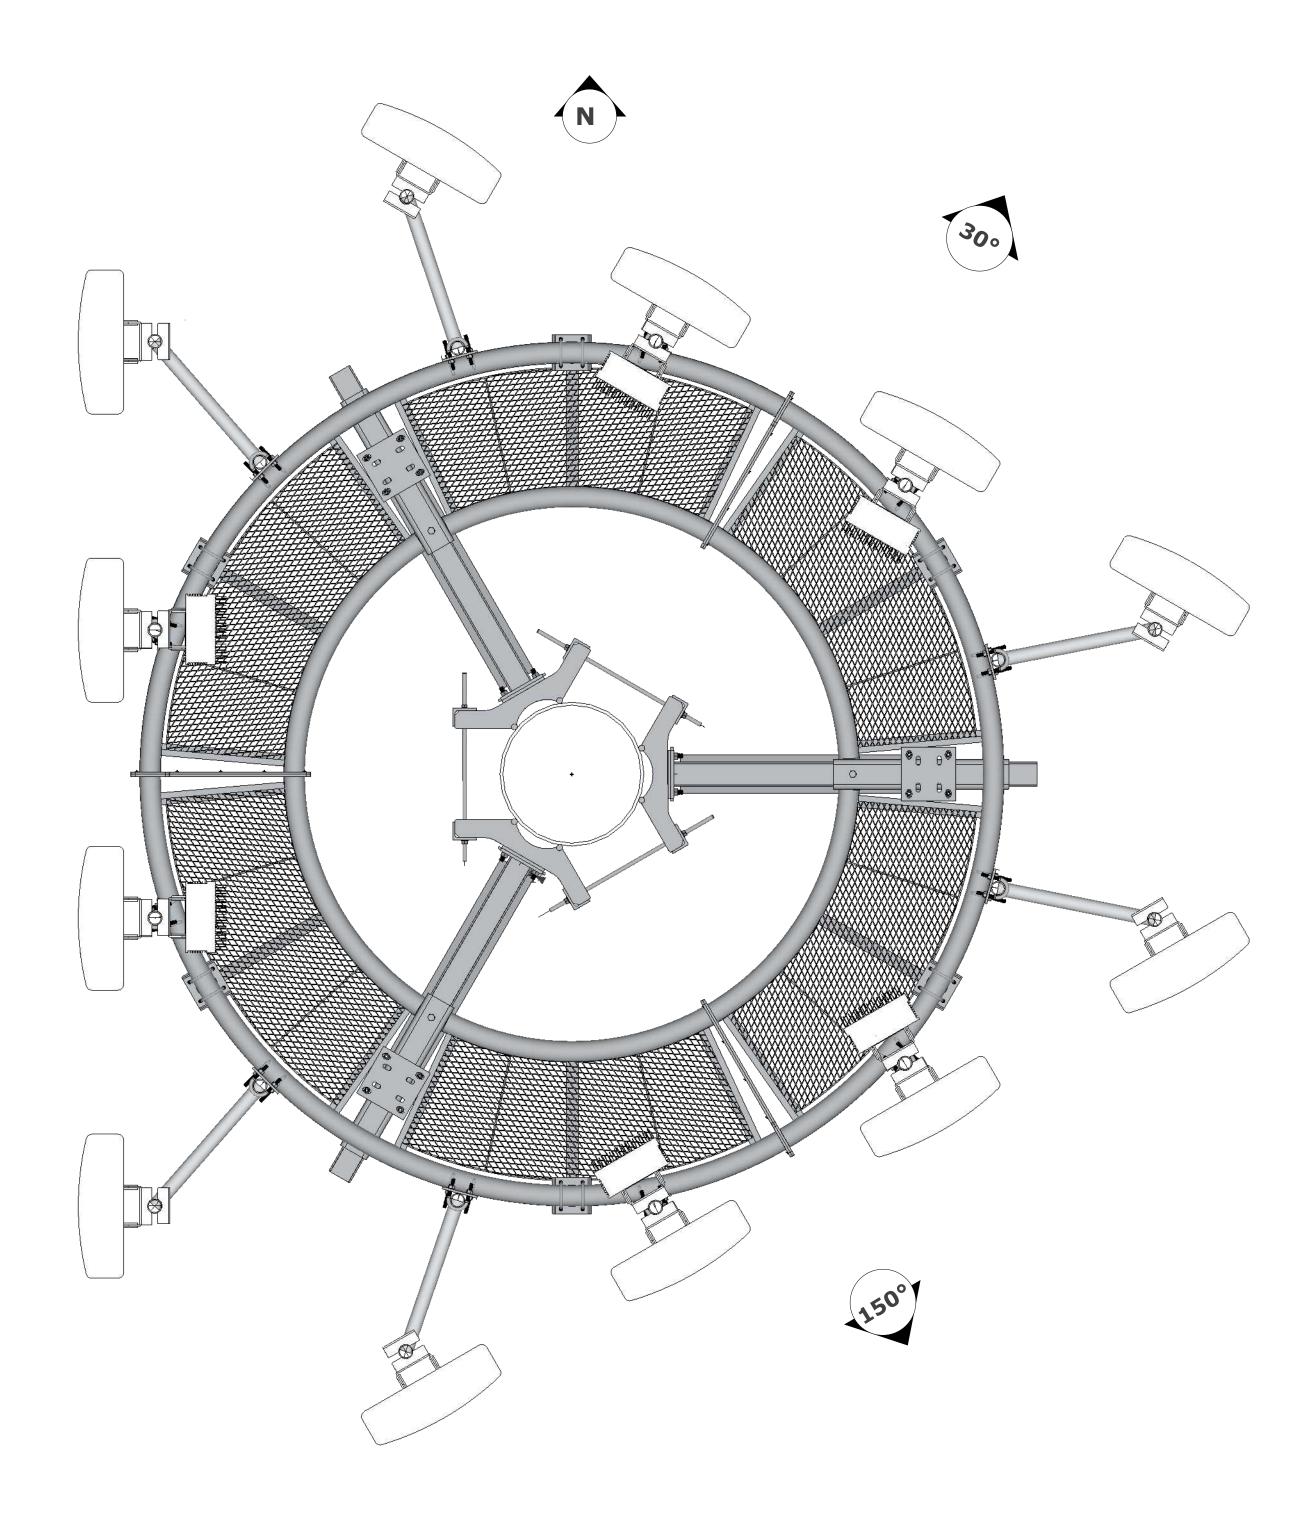

## VCMCP12 - APPURTENANCES FINAL ORIENTATION PLAN VIEW

SCALE: 3/4"=1'-0"(1:16)

| DATE  |          | DWG USAGE:                             | DWG #:    | DRAWN BY:   |
|-------|----------|----------------------------------------|-----------|-------------|
|       | 04/19/22 | VCMCP12 - APPURTENANCES DRAWING        | VCMCP12   | CHECKED BY: |
| SCALE | AS NOTED | DWG DESCRIPTION:                       | PART #: . | PAGE        |
|       |          | VANCOMM MONOPOLE CIRCULAR PLATFORM 12' | AS NOTED  | 1 of 1      |