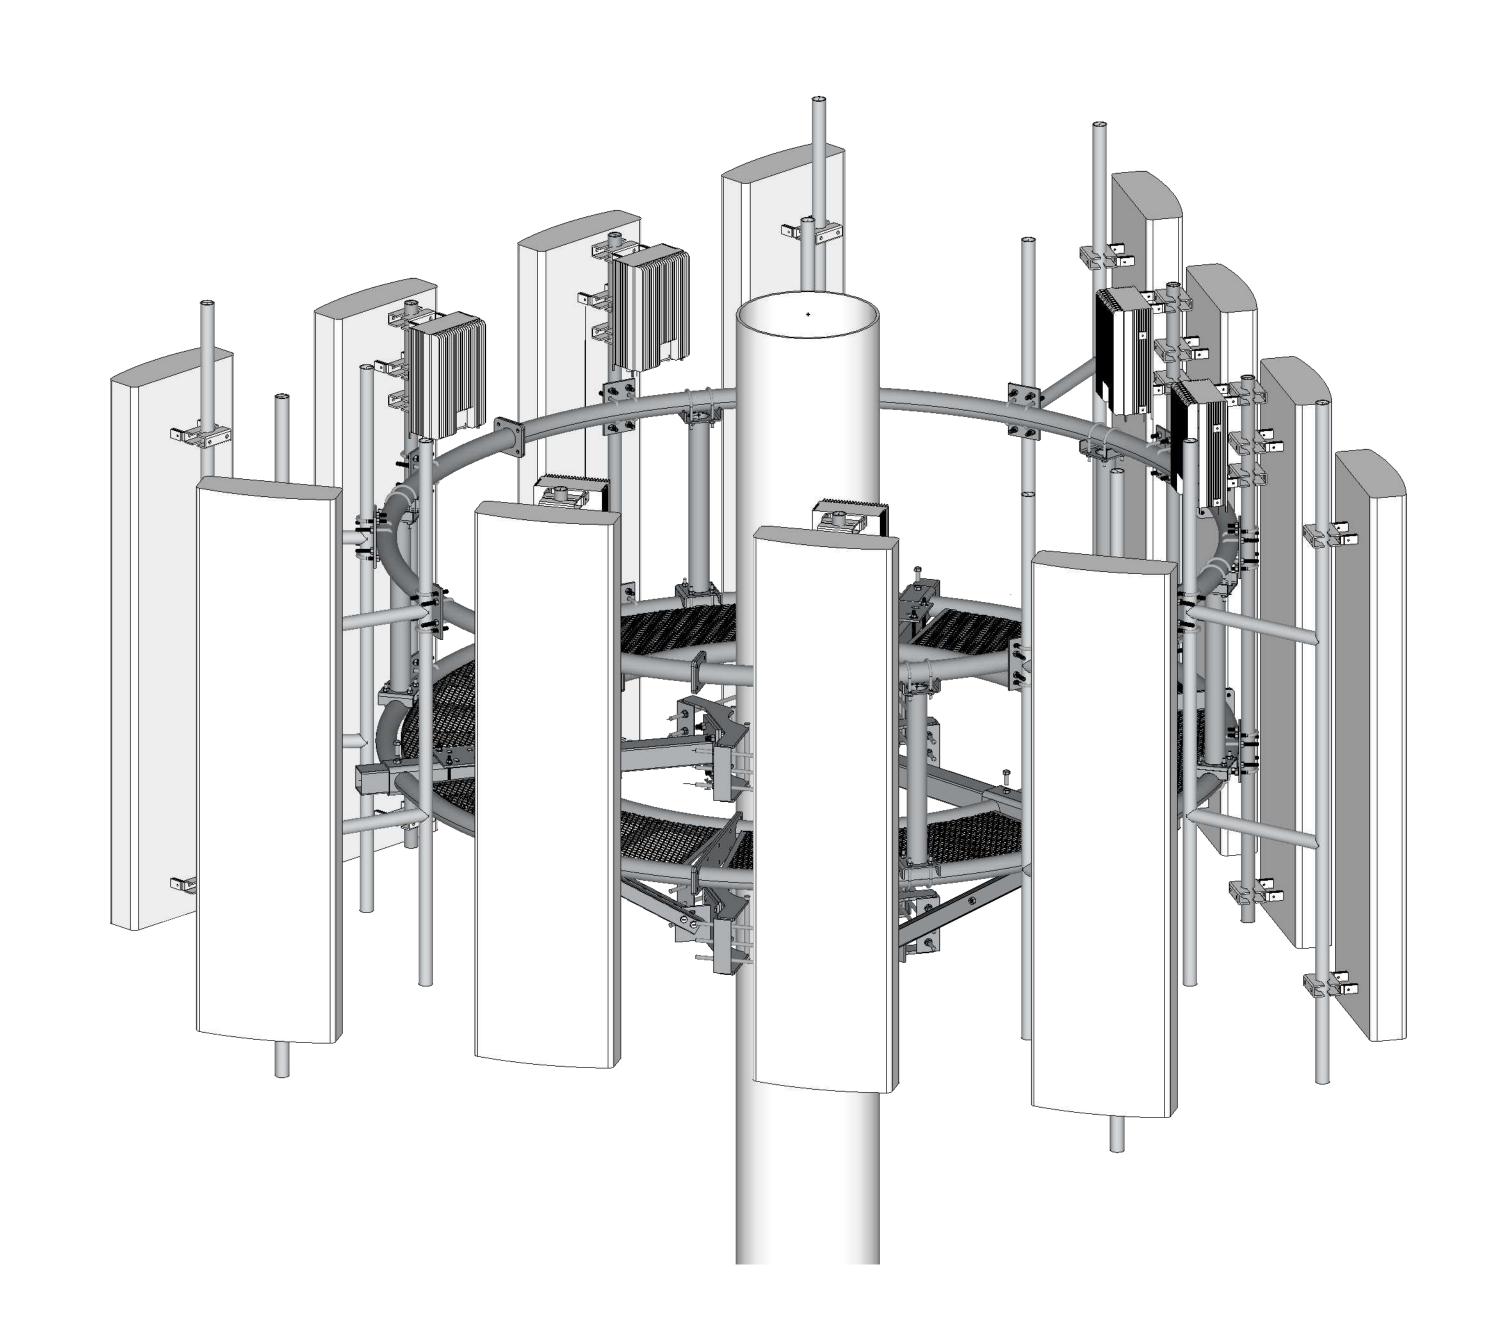

### VCMCP12 - ISOMETRIC VIEW

SCALE: 3/4"=1'-0"(1:16)

| DATE  |          | DWG USAGE:                             | DWG #:    | DRAWN BY:   |
|-------|----------|----------------------------------------|-----------|-------------|
|       | 04/19/22 | VCMCP12 - APPURTENANCES DRAWING        | VCMCP12   | CHECKED BY: |
| SCALE | AS NOTED | DWG DESCRIPTION:                       | PART #: . | PAGE        |
|       |          | VANCOMM MONOPOLE CIRCULAR PLATFORM 12' | AS NOTED  | 1 of 2      |
|       |          |                                        |           |             |