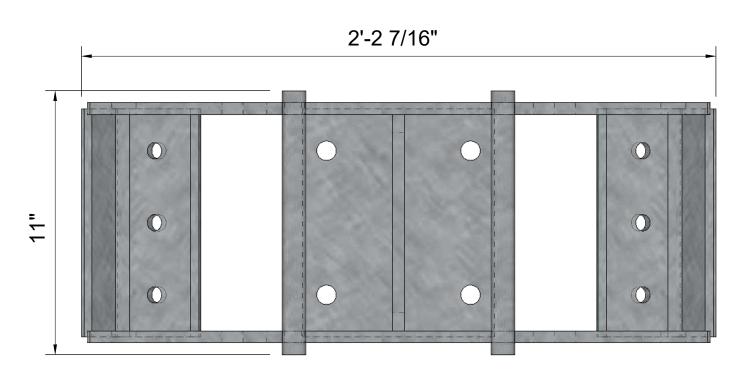

## -5/8"-11X 4' GRADE. B7 THREADED ROD

VCMRM1045 - ISOMETRIC-VIEW

SCALE: N.T.S.

VCMRM1045 SUBASSEMBLY - BACK ELEVATION-VIEW SCALE: 3"=1' (1:4)

DWG #: RAWING VCMRM1045 PART #: . AS NOTED ' TO 45"

DRAWN BY: PF PAGE: 1 of 1