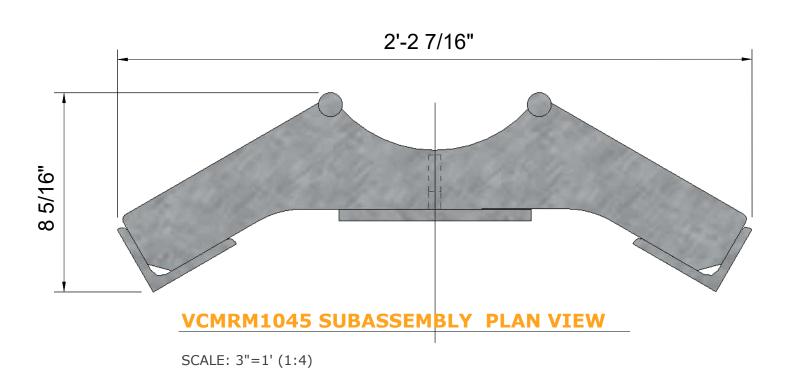

## -5/8"-11X 4' GRADE. B7 THREADED ROD

VCMRM1045 - ISOMETRIC-VIEW

SCALE: N.T.S.

VCMRM1045 SUBASSEMBLY - BACK ELEVATION-VIEW SCALE: 3"=1' (1:4)

DWG #: RAWING VCMRM1045 PART #: . AS NOTED ' TO 45"

DRAWN BY: PF PAGE: 1 of 1