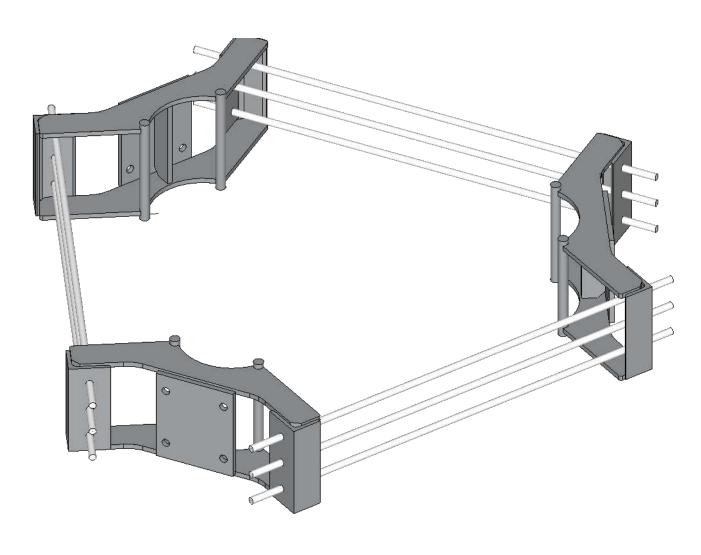

## -5/8"-11X 4' GRADE. B7 THREADED ROD

VCMRM1045 - ISOMETRIC-VIEW

SCALE: N.T.S.

VCMRM1045 SUBASSEMBLY - BACK ELEVATION-VIEW SCALE: 3"=1' (1:4)

DWG #: RAWING VCMRM1045 PART #: . AS NOTED ' TO 45"

DRAWN BY: PF PAGE: 1 of 1