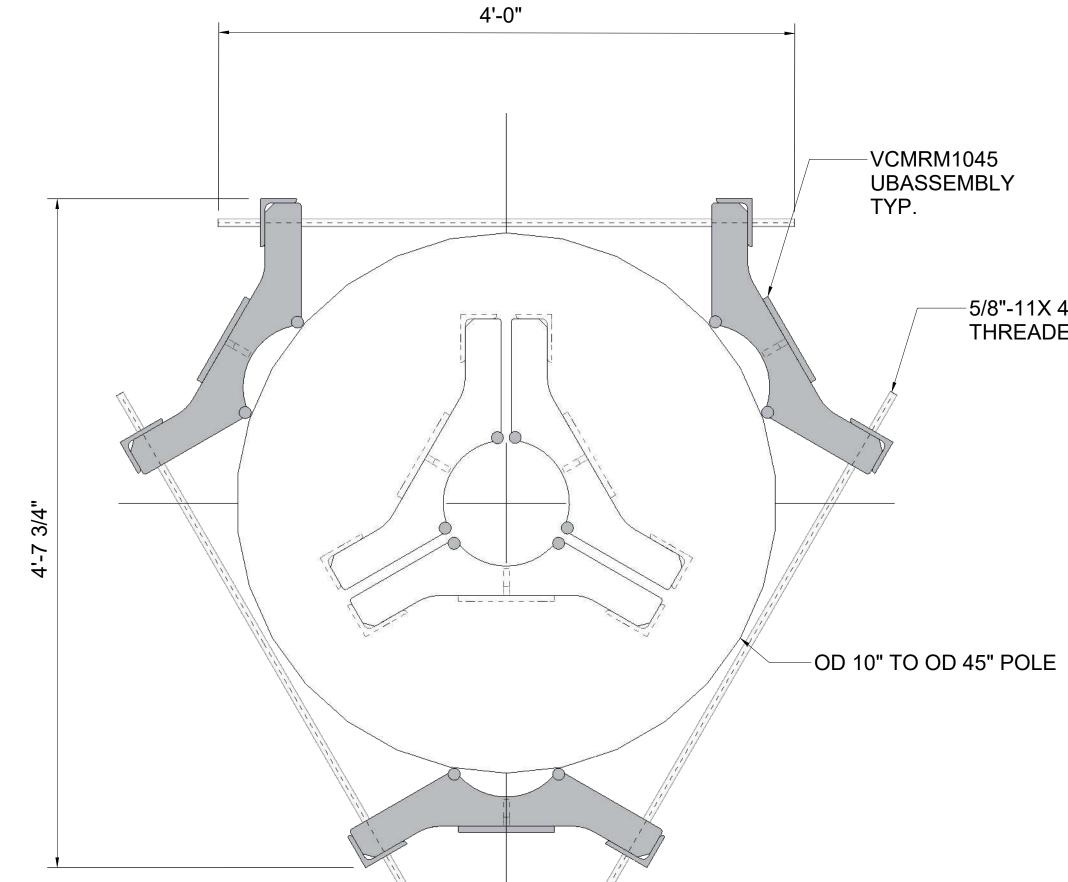

VCMRM1045 ASSEMBLY PLAN-VIEW

## -5/8"-11X 4' GRADE. B7 THREADED ROD

VCMRM1045 - ISOMETRIC-VIEW

SCALE: N.T.S.

VCMRM1045 SUBASSEMBLY - BACK ELEVATION-VIEW SCALE: 3"=1' (1:4)

DWG #: RAWING VCMRM1045 PART #: . AS NOTED ' TO 45"

DRAWN BY: PF PAGE: 1 of 1