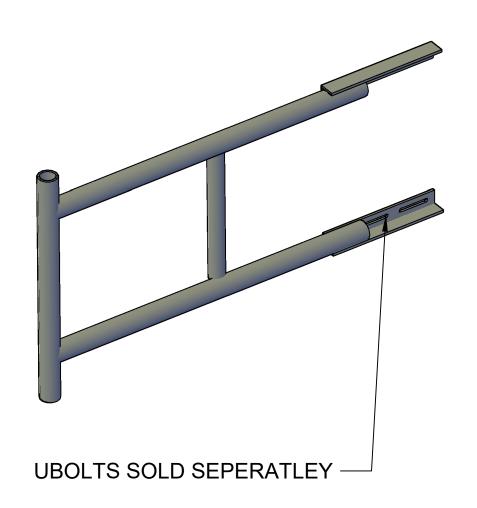

ZONE

REV

DESCRIPTION

REVISIONS

|  |  | DATE              | PART NO. VCSA4 ASSEMBLY                        | DRAWN BY<br>VEI |
|--|--|-------------------|------------------------------------------------|-----------------|
|  |  | SCALE             | DESCRIPTION                                    | SHEET           |
|  |  | 1"=1'             | 4' SIDE ARM FROM 1 1/2" TO 8 1/2" OD TOWER LEG | 1 OF 1          |
|  |  | PROPRIETARY NOTE: |                                                |                 |