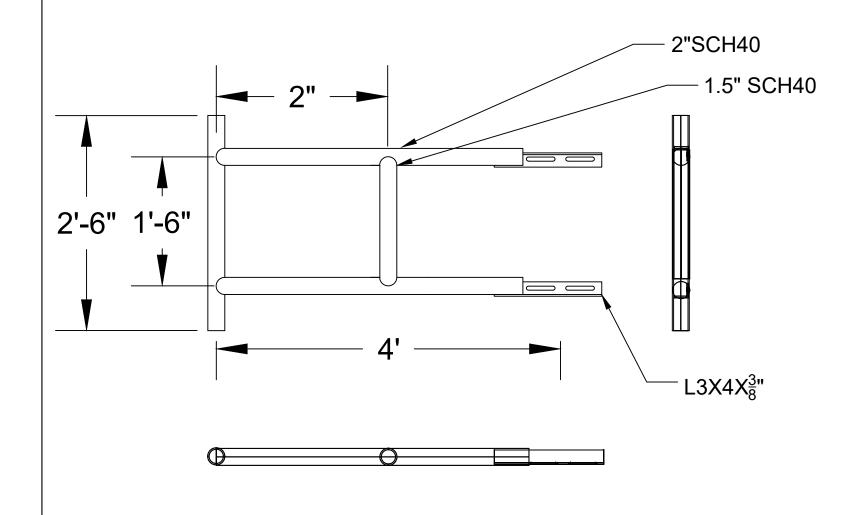

ZONE

REV

DESCRIPTION

REVISIONS

|  |  | DATE              | PART NO. VCSA4 ASSEMBLY                        | DRAWN BY<br>VEI |
|--|--|-------------------|------------------------------------------------|-----------------|
|  |  | SCALE             | DESCRIPTION                                    | SHEET           |
|  |  | 1"=1'             | 4' SIDE ARM FROM 1 1/2" TO 8 1/2" OD TOWER LEG | 1 OF 1          |
|  |  | PROPRIETARY NOTE: |                                                |                 |