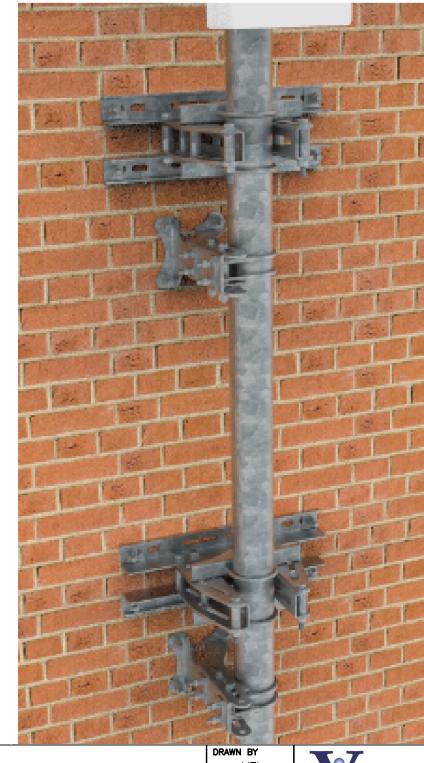

ZONE

REV

DESCRIPTION

REVISIONS

|  |  |  |  | DATE              | PART NO.                          | DRAWN BY |  |
|--|--|--|--|-------------------|-----------------------------------|----------|--|
|  |  |  |  | 10-21-22          | MAFI RWM                          | VEI      |  |
|  |  |  |  | 10 21 22          | MAFI RWM                          | V L1     |  |
|  |  |  |  | SCALE             | DESCRIPTION                       | SHEET    |  |
|  |  |  |  | NTS               | EXISTING WALL MOUNT SUPPORT BRACE | 1 OF 1   |  |
|  |  |  |  | PROPRIETARY NOTE: |                                   |          |  |