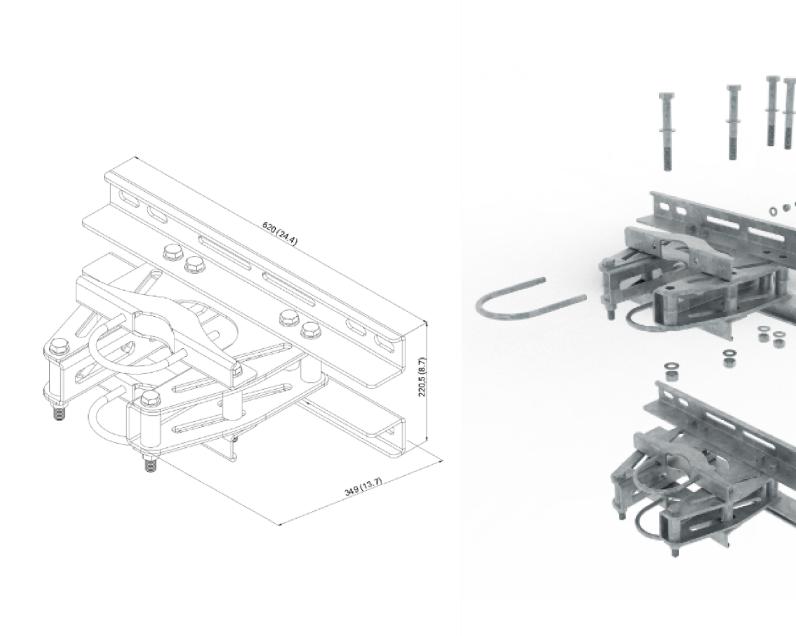

ZONE

REV

DESCRIPTION

REVISIONS

|  |  |  |  | DATE              | PART NO.                          | DRAWN BY |  |
|--|--|--|--|-------------------|-----------------------------------|----------|--|
|  |  |  |  | 10-21-22          | MAFI RWM                          | VEI      |  |
|  |  |  |  | 10 21 22          | MAFI RWM                          | V L1     |  |
|  |  |  |  | SCALE             | DESCRIPTION                       | SHEET    |  |
|  |  |  |  | NTS               | EXISTING WALL MOUNT SUPPORT BRACE | 1 OF 1   |  |
|  |  |  |  | PROPRIETARY NOTE: |                                   |          |  |