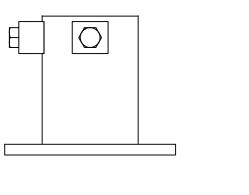

|  | BILL OF MATERIALS |                             |              |                                           |  |  |  |  |
|--|-------------------|-----------------------------|--------------|-------------------------------------------|--|--|--|--|
|  | ITEM              | QTY PART NUMBER DESCRIPTION |              |                                           |  |  |  |  |
|  | 1                 | 1                           | VCKS         | $8"X8"X_2^{1}"$ BASE PLATE W/ 3.5"COUPLER |  |  |  |  |
|  | 2                 | 4                           | HILTI ANCHOR | 5" HILTI ANCHOR                           |  |  |  |  |

DESCRIPTION

REVISIONS

ZONE

REV

DATE

|  |  |  | DATE              | PART NO.    | VCBSK ASSEMBLY                  | DRAWN BY<br>VEI |
|--|--|--|-------------------|-------------|---------------------------------|-----------------|
|  |  |  |                   |             | VCBSK ASSEMBLI                  |                 |
|  |  |  | SCALE             | DESCRIPTION | Base Shoe Adapter Kit for       | SHEET           |
|  |  |  | 3"=1'             |             | 3 1/2" OD Pipe Includes Anchors | 1 OF 1          |
|  |  |  | PROPRIETARY NOTE: | •           |                                 | -               |