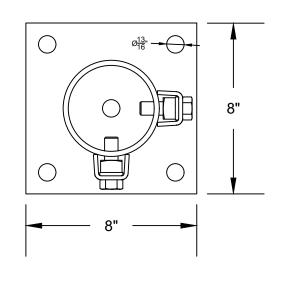

|  | BILL OF MATERIALS |                             |              |                                           |  |  |  |  |
|--|-------------------|-----------------------------|--------------|-------------------------------------------|--|--|--|--|
|  | ITEM              | QTY PART NUMBER DESCRIPTION |              |                                           |  |  |  |  |
|  | 1                 | 1                           | VCKS         | $8"X8"X_2^{1}"$ BASE PLATE W/ 3.5"COUPLER |  |  |  |  |
|  | 2                 | 4                           | HILTI ANCHOR | 5" HILTI ANCHOR                           |  |  |  |  |

DESCRIPTION

REVISIONS

ZONE

REV

DATE

|  |  |  | DATE              | PART NO.    | VCBSK ASSEMBLY                  | DRAWN BY<br>VEI |
|--|--|--|-------------------|-------------|---------------------------------|-----------------|
|  |  |  |                   |             | VCBSK ASSEMBLI                  |                 |
|  |  |  | SCALE             | DESCRIPTION | Base Shoe Adapter Kit for       | SHEET           |
|  |  |  | 3"=1'             |             | 3 1/2" OD Pipe Includes Anchors | 1 OF 1          |
|  |  |  | PROPRIETARY NOTE: | •           |                                 | -               |