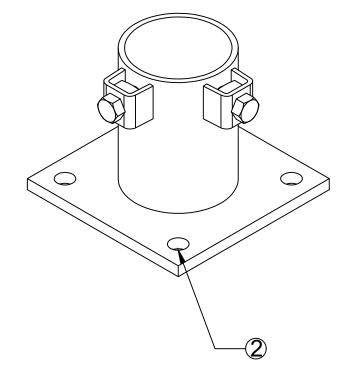

|  | BILL OF MATERIALS |                             |              |                                           |  |  |  |  |
|--|-------------------|-----------------------------|--------------|-------------------------------------------|--|--|--|--|
|  | ITEM              | QTY PART NUMBER DESCRIPTION |              |                                           |  |  |  |  |
|  | 1                 | 1                           | VCKS         | $8"X8"X_2^{1}"$ BASE PLATE W/ 3.5"COUPLER |  |  |  |  |
|  | 2                 | 4                           | HILTI ANCHOR | 5" HILTI ANCHOR                           |  |  |  |  |