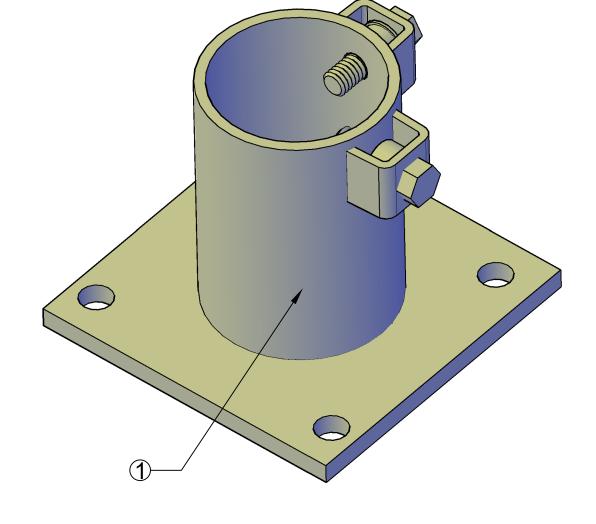

|  | BILL OF MATERIALS |                             |              |                                           |  |  |  |  |
|--|-------------------|-----------------------------|--------------|-------------------------------------------|--|--|--|--|
|  | ITEM              | QTY PART NUMBER DESCRIPTION |              |                                           |  |  |  |  |
|  | 1                 | 1                           | VCKS         | $8"X8"X_2^{1}"$ BASE PLATE W/ 3.5"COUPLER |  |  |  |  |
|  | 2                 | 4                           | HILTI ANCHOR | 5" HILTI ANCHOR                           |  |  |  |  |